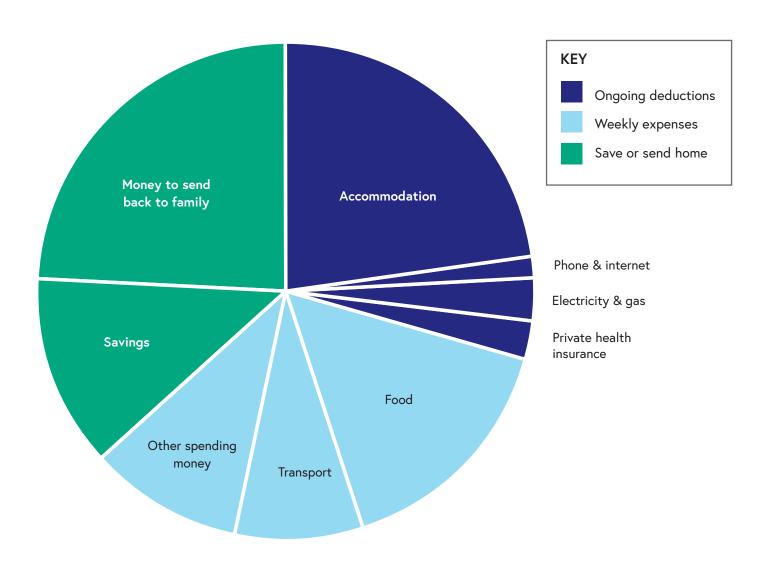

# Expenses after all initial set up costs have been repaid

The cost of living in Australia may be more expensive than in your home country. Be prepared to pay more for everyday items such as food, accommodation and transport.

The diagram below will give you a better idea of your ongoing weekly costs after you have repaid the initial setup costs. The diagram shows the proportion of money typically spent on each item.