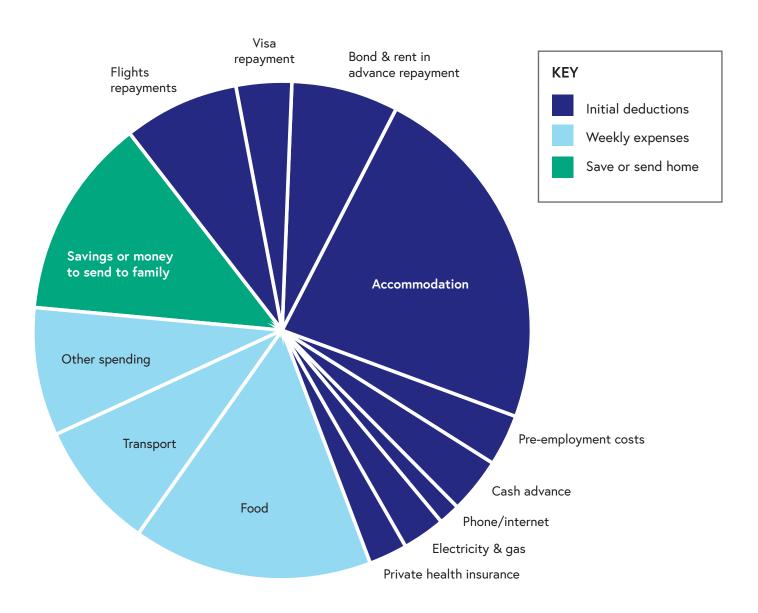

# Deductions in the first 12-16 weeks of working

The diagram below shows rough estimates of the types of deductions that may come out of your weekly wages to repay initial set up costs such as: flights<sup>1,</sup> visa application, pre-employment costs and a cash advance. The diagram shows the proportion of money typically spent on each item.

These costs would be paid back to your employer through deductions from your pay over the first 12-16 weeks.

<sup>1.</sup> Please note, the cost of flights to Australia are different from each country.